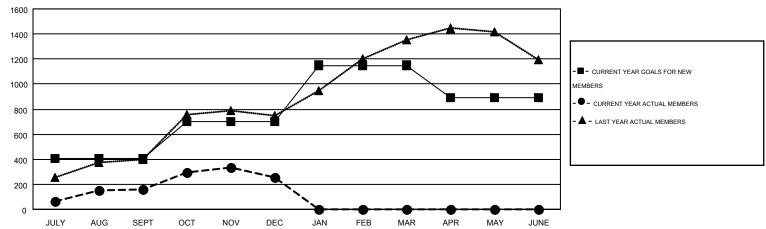

## GOALS AND ACTUAL MEMBERS CUMULATIVE

| DROPPED CLUBS: 4  DROPPED MEMBERS |                 | 207 CLUBS OF 370 ADDED 1 OR MORE<br>NEW MEMBERS | GENDER DISTRIBUT  MALE  FEMALE        | 7,481 (69.47%)<br>3,287 (30.53%) |            |
|-----------------------------------|-----------------|-------------------------------------------------|---------------------------------------|----------------------------------|------------|
| DECEASED  CLUB CANCELLED  OTHER   | 19<br>12<br>689 | CLICK HERE FOR HEALTH ASSESSMENT DATA           | FAMILY UNIT MEMBERS HEAD OF HOUSEHOLD |                                  | 995<br>450 |
| TOTAL                             | 720             |                                                 | NON-HEAD OF HOUSEHOLD                 | 545                              |            |