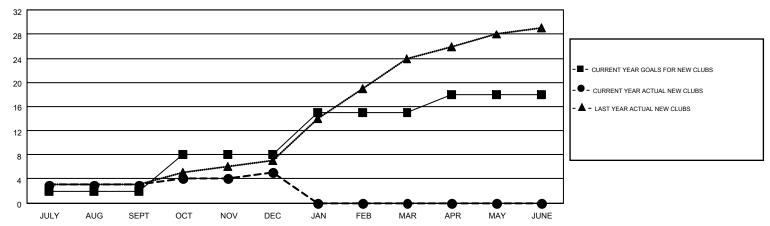

| 622                                    | 464                | 158              |
| OCT/NOV/DEC   | 6                | 2                 | 2                | 0                | OCT/NOV/DEC           | 291                | 355                                    | 256                | 99               |
| JAN/FEB/MAR   | 7                | 0                 | 0                | 0                | JAN/FEB/MAR           | 451                | 0                                      | 0                  | 0                |
| APR/MAY/JUNE  | 3                | 0                 | 0                | 0                | APR/MAY/JUNE          | -260               | 0                                      | 0                  | 0                |

## GOALS AND ACTUAL NEW CLUBS CUMULATIVE



## GOALS AND ACTUAL MEMBERS CUMULATIVE



| DROPPED CLUBS: 4  DROPPED MEMBERS |                 | 207 CLUBS OF 370 ADDED 1 OR MORE<br>NEW MEMBERS | GENDER DISTRIBUT  MALE  FEMALE        | 7,481 (69.47%)<br>3,287 (30.53%) |            |
|-----------------------------------|-----------------|-------------------------------------------------|---------------------------------------|----------------------------------|------------|
| DECEASED  CLUB CANCELLED  OTHER   | 19<br>12<br>689 | CLICK HERE FOR HEALTH ASSESSMENT DATA           | FAMILY UNIT MEMBERS HEAD OF HOUSEHOLD |                                  | 995<br>450 |
| TOTAL                             | 720             |                                                 | NON-HEAD OF HOUSEHOLD                 | 545